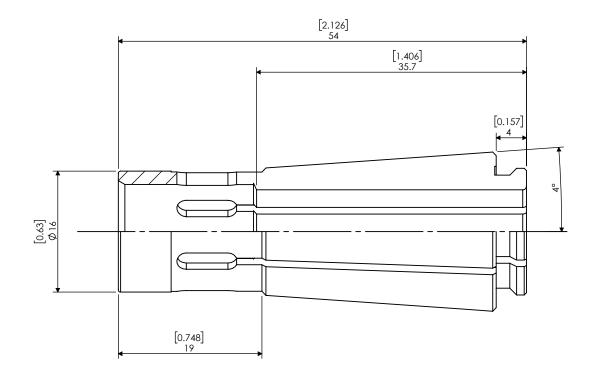

| PROPRIETARY AND CONFIDENTIAL THE INFORMATION CONTAINED IN THIS DRAWING IS THE SOLE PROPERTY OF LYNDEX NIKKEN, ANY REPRODUCTION N PART OR AS A WHOLE WITHOUT THE WRITTEN PERMISSION OF LYNDEX NIKKEN S PROHIBITED. DRAWING SUBJECT TO CHANGE WITHOUT NOTICE. |        | NAME | DATE      |        | VC13 VCK13 COL | LET 7/16"    |
|-------------------------------------------------------------------------------------------------------------------------------------------------------------------------------------------------------------------------------------------------------------|--------|------|-----------|--------|----------------|--------------|
|                                                                                                                                                                                                                                                             | DRAWN  | ВТ   | 2/22/2022 | IVNDEX |                |              |
|                                                                                                                                                                                                                                                             | NOTES: |      |           | NIKKEN |                |              |
|                                                                                                                                                                                                                                                             |        |      |           | SIZE   | DWG. NO.       |              |
|                                                                                                                                                                                                                                                             |        |      |           | Α      | VCK13-7/16     |              |
|                                                                                                                                                                                                                                                             |        |      |           | SCALE  | 2:1            | SHEET 1 OF 1 |
|                                                                                                                                                                                                                                                             |        |      |           |        |                |              |