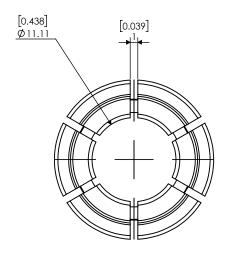

| PROPRIETARY AND CONFIDENTIAL THE INFORMATION CONTAINED IN THIS DRAWING IS THE SOLE PROPERTY OF LYNDEX NIKKEN, ANY REPRODUCTION N PART OR AS A WHOLE WITHOUT THE WRITTEN PERMISSION OF LYNDEX NIKKEN S PROHIBITED. DRAWING SUBJECT TO CHANGE WITHOUT NOTICE. |        | NAME | DATE      |        | VC13 VCK13 COL | LET 7/16"    |
|-------------------------------------------------------------------------------------------------------------------------------------------------------------------------------------------------------------------------------------------------------------|--------|------|-----------|--------|----------------|--------------|
|                                                                                                                                                                                                                                                             | DRAWN  | ВТ   | 2/22/2022 | IVNDEX |                |              |
|                                                                                                                                                                                                                                                             | NOTES: |      |           | NIKKEN |                |              |
|                                                                                                                                                                                                                                                             |        |      |           | SIZE   | DWG. NO.       |              |
|                                                                                                                                                                                                                                                             |        |      |           | Α      | VCK13-7/16     |              |
|                                                                                                                                                                                                                                                             |        |      |           | SCALE  | 2:1            | SHEET 1 OF 1 |
|                                                                                                                                                                                                                                                             |        |      |           |        |                |              |